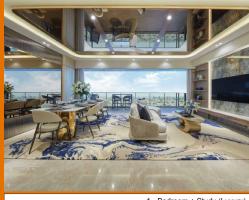

#### **GRAND DUNMAN**

Condominium for Sale: Partially furnished, 1 bedroom, 1 bathroom. Completion in 2028, this unit is in original condition. Tenure: Leasehold 99 Located in Singapore's district D15 near East Coast, Marine Parade in the area East Coast (Central region).

#### **INTERIOR FACILITIES**

Air-Conditioning

Balcony

#### OTHER INTERIOR FEATURES

Cooker Hob/Hood

Dishwasher

Dryer

Fridge