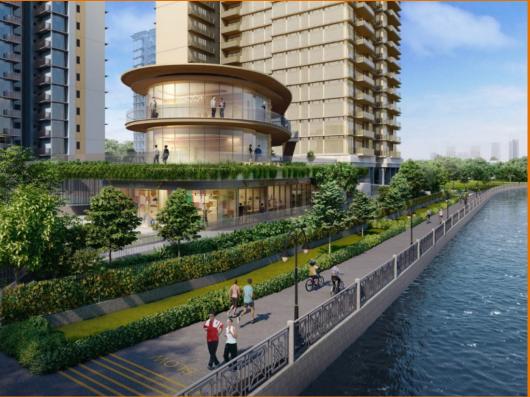

# 6 DUNMAN ROAD, EAST COAST, MARINE PARADE,

**SINGAPORE 439188** 

■ LISTING ID: SGLD46649435 ■ TENURE: LEASEHOLD 99

■ TITLE: N/A

■ **SIZE BUILT-UP:** 549SQFT (51SQM)
■ **SITE AREA:** 6.236AC (2.523HA)

■ NO. OF FLOORS: 18

#### **GRAND DUNMAN**

Condominium for Sale: Partially furnished, 1 bedroom, 1 bathroom. Completion in 2028, this unit is in original condition. Tenure: Leasehold 99 Located in Singapore's district D15 near East Coast, Marine Parade in the area East Coast (Central region).

## **EXTERIOR FACILITIES**

24 Hours Security

Clubhouse

Covered Car Park

• Function Room

VISIT THIS PROPERTY AT: https://projects.huttonsgroup.com/grand-dunman/property/sgld46649435